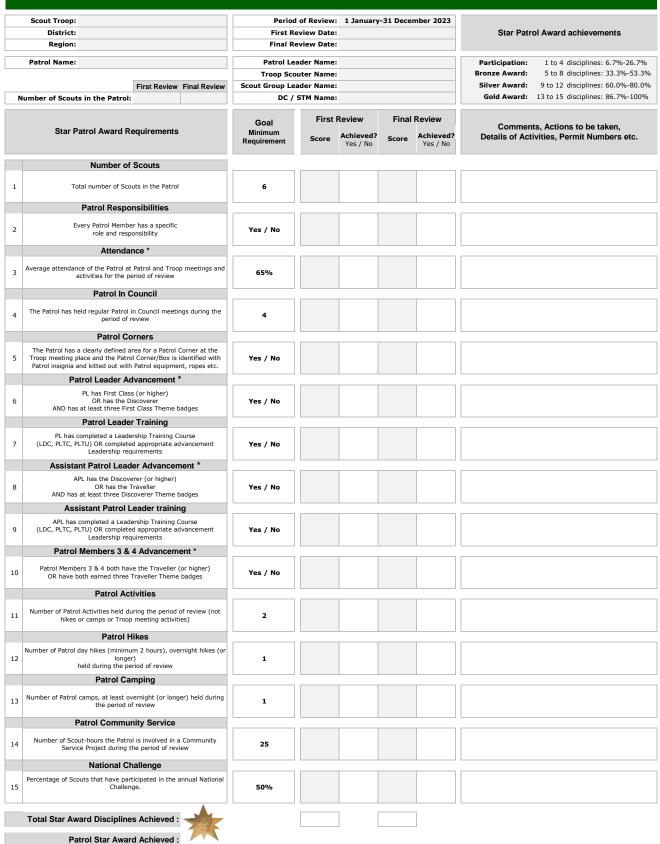

# SCOUTS Star Patrol Award 2024

| Interface with the Partiel S         Interface with the Partie S                                                                                                                                                                                                                                                                                                                                                                                                                                                                                                                                                                                                                                                                                                                                                                                                                     |                                                                                                                  | p             |                    |                            |           | 1 January |           |           |                                                                                              |
|-----------------------------------------------------------------------------------------------------------------------------------------------------------------------------------------------------------------------------------------------------------------------------------------------------------------------------------------------------------------------------------------------------------------------------------------------------------------------------------------------------------------------------------------------------------------------------------------------------------------------------------------------------------------------------------------------------------------------------------------------------------------------------------------------------------------------------------------------------------------------------------------------------------------------------------------------------------------------------------------------------------------------------------------------------------------------------------------------------------------------------------------------------------------------------------------------------------------------------------------------------------------------------------------------------------------------------------------------------------------------------------------------------------------------------------------------------------------------------------------------------------------------------------------------------------------------------------------------------------------------------------------------------------------------------------------------------------------------------------------------------------------------------------------------------------------------------------------------------------------------------------------------------------------------------------------------------------------------------------------------------------------------------------------------------------------------------------------------------------------------------------------------------------|------------------------------------------------------------------------------------------------------------------|---------------|--------------------|----------------------------|-----------|-----------|-----------|-----------|----------------------------------------------------------------------------------------------|
| Parton         Number of Social         Parton         First Social         Parton                                                                                                                                                                                                                                                                                                                                                                                                                                                                                                                                                                                                                                                                                                                                                                                                                                       |                                                                                                                  |               | Final Review Date: |                            |           |           |           |           |                                                                                              |
| Total Particle Name                                                                                                                                                                                                                                                                                                                                                                                                                                                                                                                                                                                                                                                                                                                                                                                                                                                                                                                                                                                                                                                                                   |                                                                                                                  |               |                    |                            |           |           |           | -         |                                                                                              |
| Instruction         Instruction         Second in the Particle         Seco                                                                                                                                                                                                                                                                                                                                                                                                                                                                                                                               | Patrol Name: Lion                                                                                                |               |                    |                            |           |           |           |           |                                                                                              |
| Number of Scote         Open Pirst Review         First Review         Final Review         Final Review         Final Review         Final Review         Dealls of Actiones to be taken,<br>Dealls of Actiones to be taken,<br>Technologie and the final Review         Final Review         Final Review         Final Review         Dealls of Actiones to be taken,<br>Technologie and the final Review         Dealls of Actiones to be taken,<br>Technologie and the final Review         Dealls of Actiones to be taken,<br>Technologie and the final Review         Dealls of Actiones to be taken,<br>Technologie and the final Review         Technologie and the final Review and the final Review         Technologie and the final Review         Technologie and the final Review         Technologie and the final Review and the final Review         Technologie and the final Review and Review and the final Review and Review and Review a                                                                                                                                                                                                                                                         | First Review Fi                                                                                                  | nal Review    |                    |                            |           |           |           |           |                                                                                              |
| Number of Scotts         Number of Scotts         State         Yes / No         State         Yes / No           Patrol Responsibilities         -         -         -         -         -         -         -         -         -         -         -         -         -         -         -         -         -         -         -         -         -         -         -         -         -         -         -         -         -         -         -         -         -         -         -         -         -         -         -         -         -         -         -         -         -         -         -         -         -         -         -         -         -         -         -         -         -         -         -         -         -         -         -         -         -         -         -         -         -         -         -         -         -         -         -         -         -         -         -         -         -         -         -         -         -         -         -         -         -         -         -         -         -         -         -                                                                                                                                                                                                                                                                                                                                                                                                                                                                                                                                                                                                                                                                                                                                                                                                                                                                                                                                                                                                                           | Number of Scouts in the Patrol: 5                                                                                | 8             |                    | DC /                       | STM Name: | Geo       | rge Brads | haw       | Gold Award: 13 to 15 disciplines: 86.7%-1009                                                 |
| 1     Title Humber of Socks in the Patroli     6       2     Harrol Responsibilities     Ves     No     8     Ves     Patrol Responsibilities       2     Herrol Patrol Responsibilities     Ves     No     No     Ves     Ves     Aff member and responsibilities       3     Memoge attending of the hold of the more of the hold of the                                                                                                                                                                                                                                                                | Star Patrol Award Requirements                                                                                   |               | Minimum            | 1st Review<br>Final Review |           | Achieved? |           | Achieved? | Comments, Actions to be taken,<br>Details of Activities, Permit Numbers etc.                 |
| 1     Note Hundle & Soulds in the Rank     6     5     No     6     No     No     No     Attendances       2     Livery Marcin Responsibilities     Ves / No     No     No     No     No     Attendances       3     Average attendance of the forter all and a paral work yet expension by more attendances     65%     No     75%     Yes     No     Attendances       4     The Paral Disconcil     65%     65%     65%     No     75%     Yes     Advance attendance attendance of the forter at                                                                                                                                                                                                                                                                                                                                                                                                      | Number of Scouts                                                                                                 |               |                    |                            |           |           |           |           |                                                                                              |
| 2     Living National Membershies as specific, rates of explorational set of exploration explorational set of explorational set of                                                      | I Total number of Scouts in the Patrol                                                                           |               | 6                  |                            | 5         | No        | 8         | Yes       | Patrol has recruited 2 new members and 1 Cub since the first review                          |
| 2     index and responsibility     Yes / No     No     Yes                                                                                                                                                                                                                                                                                                                                                                                                                                                                                                                                                                                                                                                                                                                                                                                                                                                                                                                                                                                                                                                                                                                                                        | Patrol Responsibilities                                                                                          |               |                    |                            |           | _         |           |           |                                                                                              |
| 3       Average attendance of the Planoi at Aroop meetings and activities for beind of versions       65%       No       75%       Ves       Johnny & Brent were not attending - spoken to them         4       The Planoi has a clearly defined area for a Planoi Concord meetings during the planoi of versions       4       No       75%       Ves       Johnny & Brent were not attending - spoken to them         5       The Planoi has a clearly defined area for a Planoi Concord meetings during the Planoi has a clearly defined area for a Planoi Concord meetings during the Planoi has a clearly defined area for a Planoi Concord meetings during the Planoi has a clearly defined area for a Planoi Concord meeting at the Planoi has a clearly defined area for a Planoi Concord meeting at the Planoi has a clearly defined area for a Planoi Concord meeting at the Planoi has a clearly defined area for a Planoi Concord meeting at the Planoi has a clearly defined area for a Planoi Concord meeting at the Planoi has a clearly defined area for a Planoi Concord meeting at the Planoi has a clearly defined area for a Planoi Concord meeting at the Planoi has a clearly defined area for a Planoi Concord meeting at the Planoi has a clearly defined at the Planoi has a defined                                                                                                                                                                                                                                     |                                                                                                                  |               | Yes / No           |                            | No        | No        | Yes       | Yes       | All members now have specific jobs to do                                                     |
| Image: statistic for the period of review         Image: statistic for the period of review         Image: statistic for the period of review         Image: statistic for the period review <thimage: for="" period="" review<="" statistic="" th="" the=""> <th< td=""><td>Attendance *</td><td></td><td></td><td></td><td></td><td>_</td><td></td><td></td><td></td></th<></thimage:>                                                                                                                                                                                                                                                 | Attendance *                                                                                                     |               |                    |                            |           | _         |           |           |                                                                                              |
| 4       The Phetrol has held require Phetrol Income meetings during the general of neurons       4         5       The Phetrol has clearly difficult area for a Port of Corner at the the Transmeeting and lated of neurons       No       No <td< td=""><td>Average attendance of the Patrol at Patrol and Troop m<br/>activities for the period of review</td><td>neetings and</td><td>65%</td><td></td><td>60%</td><td>No</td><td>75%</td><td>Yes</td><td>Johnny &amp; Brent were not attending - spoken to them</td></td<>                                                                                                                                                                                                                                                                                                                                                                                                                                                                                                                                                                                                                                                                                                                                              | Average attendance of the Patrol at Patrol and Troop m<br>activities for the period of review                    | neetings and  | 65%                |                            | 60%       | No        | 75%       | Yes       | Johnny & Brent were not attending - spoken to them                                           |
| 4     • • • • • • • • • • • • • • • • • • •                                                                                                                                                                                                                                                                                                                                                                                                                                                                                                                                                                                                                                                                                                                                                                                                                                                                                                                                                                                                                                                                                                                                                                                                                                                                                                                                                                                                                                                                                                                                                                                                                                                                                                                                                                                                                                                                                                                                                                                                                                                                                                               | Patrol In Council                                                                                                |               |                    |                            |           |           |           |           |                                                                                              |
| S         The about has a clearly defined area for a Partol Corner at the<br>Troor metric guine and the Partol Corner Rose is addressed.         Yes / No         No         No         Yes         New Partol corners built by the Group Committee<br>Sull need some ropes and other equipment.           6         Partol Ladder Advancement*         Yes / No         Yes / No         Yes         Yes         Yes         Springback           7         OLC, PITC, PITC, Stander Advancement*         Yes / No         Yes / No         Yes         Yes         Yes         Springback           8         Assistant Partol Ladder Advancement*         Yes / No         Yes / No         No         No         Yes         Yes         Springback           9         OLC, PITC, PITC, Strange de agropping de advancement*         Yes / No         No         No         Yes         Yes         Springback           9         Advancement*         Yes / No                                                                                                                                                                                                                                                                                                                                                                                                                                                                                                                                                                                                                                                                                                                                                                                                                                | 4 period of review                                                                                               | during the    | 4                  |                            | 2         | No        | 3         | No        |                                                                                              |
| 6     PL has first Case (or higher)<br>OR has the east three First Class (for higher)<br>OR has the east three First Class Three hadges     Yes / No     Yes / Yes     Yes / Yes     Yes     Springbolk       7     CLOC, PLTC, PLTU) Classerer (or higher)<br>OR has the east three forser (or higher)<br>OR has the start three forser (or higher)<br>OR has the first Class Three hadges     Yes / No     Yes     Yes     Yes     Yes     Yes     Springbolk       8     Assistant Patrol Leader Three hadges     Yes / No     No     Yes     Yes     Yes     Yes     Discoverer       9     Assistant Patrol Leader (or higher)<br>OR has the Traveller (or higher)<br>OR has the Traveller (or higher)<br>OR have both amed there three hadges     Yes / No     No     No     Yes     Yes     Harry will attend PLTU in 2024       10     Patrol Members 3 & A datancement ·<br>Leadership review mether badges     Yes / No     No     No     No     No     Patrol # 1 has achieved<br>Patrol # 1 has achieved<br>Patrol Activities       11     Number of Patrol Activities     1     No     2     Yes     Permit # 6289 - Plattekloof Gorge, Table Mountain 6/4/2       13     Number of Patrol Activities held during the period of review (not<br>hake or emptor of review Patrol Hader Harry will attend PLTU in 2024     1     Yes     1     Yes     Permit # 6289 - Plattekloof Gorge, Table Mountain 6/4/2       14     Number of Patrol Activities held during the period of review     1 <td< td=""><td>The Patrol has a clearly defined area for a Patrol Corr<br/>Troop meeting place and the Patrol Corner/Box is ider</td><td>ntified with</td><td>Yes / No</td><td></td><td>No</td><td>No</td><td>Yes</td><td>Yes</td><td>New Patrol corners built by the Group Committee<br/>Still need some ropes and other equipment</td></td<>                                                                                                                                                                                                                                                                                                   | The Patrol has a clearly defined area for a Patrol Corr<br>Troop meeting place and the Patrol Corner/Box is ider | ntified with  | Yes / No           |                            | No        | No        | Yes       | Yes       | New Patrol corners built by the Group Committee<br>Still need some ropes and other equipment |
| 6     OR has the Discovering<br>AND has at least three Trickless Trane badges     Yes / No     Yes / Yes     Yes / Yes     Yes / Yes     Springlock       7     Parcol Leader Training<br>(LOC, PLTC, PLTU) Rocompleted autorements<br>Leadership ranging content advancement<br>Leadership ranging content advancement<br>(Leadership ranging content advancement<br>Leadership ranging content<br>(UC, PLTC, PLTU) OR completed a Leadership Training Course<br>(UC, PLTC, PLTU) OR completed a Leadership Training Course<br>(UC, PLTC, PLTU) OR completed a Leadership ranging course<br>(UC, PLTC, PLTU) OR completed appropriat advancement<br>Leadership ranging course<br>(UC, PLTC, PLTU) OR completed appropriat advancement<br>(UC, PLTC, PLTU) OR completed appropriat advancement<br>Leadership ranging course<br>(UC, PLTC, PLTU) OR completed appropriat<br>PLTU Advancement<br>(UC, PLTC, PLTU) OR completed appropriat<br>(UC, PLTC, PLTU) OR complete appropriat advancement<br>hikes orange of Traop meeting activite | Patrol Leader Advancement *                                                                                      |               |                    |                            |           |           |           |           |                                                                                              |
| 7       Pt. bas completed a landership requirements       Yes / No       Yes       Yes       Yes       Yes       Sist Gilque PLTU - March 2024         8       Assistant Patrol Leader Advancement *       No       No       Yes       Yes       Yes       Discoverer         9       Assistant Patrol Leader Advancement *       No       No       Yes       Yes       Yes       Yes       Yes       Discoverer         9       Assistant Patrol Leader Marcement *       Yes / No       No       No       Yes       Yes       Yes       Discoverer         9       Assistant Patrol Leader Marcement *       Yes / No       No       No       Yes       Yes       Harry will attend PLTU in 2024         9       Patrol Members 3.8.4 Advancement *       Yes / No       No       No       No       No       Patrol # A bas achieved         9       Patrol Admines a 8.4 Advancement *       Yes / No       No       No       No       No       Patrol # A bas achieved         1       Number of Patrol Adviniste heid during the partol of review (not hikes or camps or troop meeting activities)       2       I       No       2       Yes       Patrol # A bas achieved Patrol Hikes (not innum 2 hours), overnight hikes (or famping Patrol Advinishe heid during the partol of review       1       Yes       2<                                                                                                                                                                                                                                                                                                                                                                                                                                                                                                                                                                                                                                                                                                                                                                                                                               | 6 OR has the Discoverer                                                                                          | ges           | Yes / No           |                            | Yes       | Yes       | Yes       | Yes       | Springbok                                                                                    |
| 7       (LDC, PLTL) RC completed appropriate advancement Leadership requirements       Yes / No       Yes       Yes       Yes       Yes       Yes       Yes       Yes       Yes       Jast Glique PLTU - March 2024         Assistant Patrol Leader Advancement *       APL has the Discover (or higher) to take througher theme badges       No       No       No       Yes       Yes       Yes       Discoverer         AND has at bitter Discover (or higher) to take througher appropriate advancement (LDC, PLTC, PLTU) OR completed appropriate advancement (PLTU) In 2024         Patrol Members 3 & 4 both have the Traveller       Yes / No       No       No       No       No       No       Patrol # 4 has achieved PLTU in 2024         In Number of Patrol Activities       Yes / No       No       No       No       No       No       Patrol # 4 has achieved PLTU in 2024         In Number of Patrol Activities       In No       No       No       No       No       Patrol # 4 has achieved PLTU in 2024         In Number of Patrol Activities       In No       2       Yes       Permit # 1369 - Put Put IN/3/24       Permit # 2465 - Vast to Aquarium 7/9/24         In Number of Patrol Camping       In Yes       1<                                                                                                                                                                                                                                                                                                                                                                                                                                                                                                                                                                                                                                                                               | Patrol Leader Training                                                                                           |               |                    |                            |           |           |           |           |                                                                                              |
| 8       APL has the Discoverer (or higher)<br>OR has at least three Discoverer Theme badges       Yes / No       No       No       Yes       Yes       Discoverer         9       APL has at least three Discoverer Theme badges       Yes / No       No       No       Yes       Yes       Discoverer         9       APL has completed advancement<br>Ladership Traving Course<br>(LDC, PLTC, PLTU) OR completed advancement<br>Ladership Traving Course<br>(LDC, PLTC, PLTU) OR completed advancement       Yes / No       No       No       No       No       Petrol Hembers 3 & 4 Advancement       Yes / No         10       Patrol Members 3 & 4 Advancement ''       Yes / No       No       No       No       No       Patrol # A has achieved<br>Patrol # A has achieved<br>Patrol # A has achieved<br>Patrol Activities       Patrol Activities         11       Number of Patrol Activities bield during the period of review<br>(nonger)<br>held during the period of review       1       No       2       Yes       Permit # 1369 - Put Patrol Activities<br>Permit # 2445 - Visit to Aquatium 7/9/24         12       Number of Patrol Activities bield during the period of review<br>(nonger)<br>held during the period of review       1       Yes       1       Yes       Permit # 2466 - Appleton 22/3 - 25/4/24         12       Number of Patrol Camping<br>Held during the period of review<br>(the period of review       25       10       No       35       Yes       Permit # 8765 - 35 hou                                                                                                                                                                                                                                                                                                                                                                                                                                                                                                                                                                                                                                   | 7 (LDC, PLTC, PLTU) OR completed appropriate advan                                                               |               | Yes / No           |                            | Yes       | Yes       | Yes       | Yes       | 31st Gilqua PLTU - March 2024                                                                |
| 8       OR has the Traveler       Yes / No       No       Yes       Yes       Discoverer         9       ASsistant Patrol Leader training       Yes / No       No       No       Yes       Yes       Discoverer         9       (LDC, PLT, CLTU) R Completed appropriate advancement *       Yes / No       No       No       Yes       Yes       Harry will attend PLTU in 2024         9       Patrol Members 3 & 4 Advancement *       Yes / No       No       No       No       No       No       Patrol # A has achieved Patrol in 2024         10       Patrol Members 3 & 4 Advancement *       Yes / No       No       No       No       No       No       Patrol # A has achieved Patrol in 2024         10       Patrol Members 3 & 4 Advancement *       Yes / No       No       No       No       No       Permit # 1369 - Putr Putrol in 2024         11       Number of Patrol Activities held during the period of review (not hikes or camping or Troop meeting activities)       1       1       Yes       1       Permit # 1369 - Putr Putrol 17/3/24         12       Number of Patrol Ativities held during the period of review       1       Yes       1       Yes       Permit # 6789 - Plattekloof Garge, Table Mountain 6/4/2         13       Number of Patrol Camping       1       Yes       2 </td <td></td> <td>nt *</td> <td></td> <td></td> <td></td> <td></td> <td></td> <td></td> <td></td>                                                                                                                                                                                                                                                                                                                                                                                                                                                                                                                                                                                                                                                                                                                             |                                                                                                                  | nt *          |                    |                            |           |           |           |           |                                                                                              |
| 9       APL has completed a Leadership Training Course (LDC, PLTC, PLTU) OR completed appropriate advancement to Leadership requirements       No       No       Yes       Yes       Harry will attend PLTU in 2024         10       Patrol Members 3 & 4 Advancement *       No       No       No       No       No       Patrol Activities         10       Patrol Activities       Yes / No       No       No       No       No       No       Patrol 4 4 has achieved Patrol # 1 has achieved Patrol # 3 kill to complete 1 Theme badge         11       Number of Patrol Activities       2       1       No       2       Yes       Permit # 1369 - Put Put Put PLTU In 12024         12       Number of Patrol Activities       2       1       No       2       Yes       Permit # 1369 - Put Put Put PLTU In 2024         13       Number of Patrol Activities       2       1       No       2       Yes       Permit # 2689 - Put Put Put Put PLTU In 2024         13       Number of Patrol Activities held during the period of review       1       Yes       1       Yes       Permit # 2689 - Put Put Put Put PLTU In 2024         13       Number of Patrol Camping       1       Yes       1       Yes       Permit # 2689 - Appleton 22/3 - 25/4/24         14       Number of Scout-hours the Patrol Is involved in a Community Service                                                                                                                                                                                                                                                                                                                                                                                                                                                                                                                                                                                                                                                                                                                                                                                               | 8 OR has the Traveller<br>AND has at least three Discoverer Theme bade                                           | ges           | Yes / No           |                            | No        | No        | Yes       | Yes       | Discoverer                                                                                   |
| 10       Patrol Members 3 & 4 both have the Traveller (or higher)<br>OR have both earned three Traveller Theme badges       Yes / No       No       No       No       No       Patrol # 4 has achieved<br>Patrol # 3 still to complete 1 Theme badge         11       Number of Patrol Activities held during the period of review (not<br>hikes or camps or Troop meeting activities)       2       1       No       2       Yes       Permit # 1369 - Putt Putt 17/3/24<br>Permit # 2445 - Visit to Aquarium 7/9/24         12       Number of Patrol day hikes (minimum 2 hours), overnight hikes (or<br>longer)<br>held during the period of review       1       Yes       1       Yes       Permit # 6789 - Plattekloof Gorge, Table Mountain 6/4/2         13       Number of Patrol camps, at least overnight (or longer) held during<br>the period of review       1       Yes       2       Yes       Permit # 2468 - Appleton 22/3 - 25/4/24<br>Permit # 3579 - Hauequas 6/7/24         14       Number of Scout-hours the Patrol is involved in a Community<br>Service Priget during the period of review       25       10       No       35       Yes       Permit # 8765 - 35 hours - Bonnie Child Daycare<br>August 2024, Fred's Springbok project         15       Percentage of Scouts that have participated in the annual National<br>Challenge.<br>(Enter number of Scouts who earned badges)       50%       1       2       2       Yes       Plan to have all Patrol members achieve this by end of th                                                                                                                                                                                                                                                                                                                                                                                                                                                                                                                                                                                                                            | APL has completed a Leadership Training Court<br>9 (LDC, PLTC, PLTU) OR completed appropriate advan              |               | Yes / No           |                            | No        | No        | Yes       | Yes       | Harry will attend PLTU in 2024                                                               |
| 00       OR have both earned three Traveller Theme badges       Yes / No       No       No       No       Patrol # 3 still to complete 1 Theme badge         11       Number of Patrol Activities held during the period of review (not hikes or camps or Troop meeting activities)       2       1       No       2       Yes       Permit # 1369 - Putt Putt 17/3/24 Permit # 2445 - Visit to Aquarium 7/9/24         11       Number of Patrol Activities held during the period of review (not hikes or camps or Troop meeting activities)       1       1       Yes       1       Yes       Permit # 1369 - Putt Putt 17/3/24 Permit # 2445 - Visit to Aquarium 7/9/24         12       Number of Patrol Activities held during the period of review       1       Yes       1       Yes       Permit # 6789 - Plattekloof Gorge, Table Mountain 6/4/2         13       Number of Patrol Camping       1       Yes       2       Yes       Permit # 8765 - 35 hours - Bannie Child Daycare August 20/24, Fred's Springbok project         14       Number of Scout-hours the Patrol is involved in a Community Service       25       10       No       35       Yes       Permit # 8765 - 35 hours - Bannie Child Daycare August 20/24, Fred's Springbok project         15       Percentage of Scouts that have participated in the annual National Challenge. (Enter number of Scouts who earned badges)       50%       1       2       2       Yes       Plan to have all Patrol members ac                                                                                                                                                                                                                                                                                                                                                                                                                                                                                                                                                                                                                                                     | Patrol Members 3 & 4 Advancement                                                                                 | t *           |                    |                            |           |           |           |           |                                                                                              |
| 11       Number of Patrol Activities held during the period of review (not hikes or camps or Troop meeting activities)       2       1       No       2       Yes       Permit # 1369 - Putt Putt 17/3/24         12       Number of Patrol Activities held during the period of review       1       1       Yes       Permit # 2445 - Visit to Aquarium 7/9/24         12       Number of Patrol Activities held during the period of review       1       Yes       1       Yes       Permit # 6789 - Plattekloof Gorge, Table Mountain 6/4/2         13       Number of Patrol Camping       1       Yes       2       Yes       Permit # 2468 - Appleton 22/3 - 25/4/24         13       Number of Patrol Community Service       1       Yes       2       Yes       Permit # 8765 - 35 hours - Bonnie Child Daycare August 2024, Fred's Springbok project         14       Number of Scout-hours the Patrol Sinvolved in a Community Service Project during the period of review       25       10       No       35       Yes       Permit # 8765 - 35 hours - Bonnie Child Daycare August 2024, Fred's Springbok project         15       Percentage of Scouts tha have participated in the annual National Challenge. (Enter number of Scouts who earned badges)       1       2       2       Yes       Plan to have all Patrol members achieve this by end of the spring project this by end of the spring pro                                                                                                                                                                                                                                                                                                                                                                                                                                                                                                                                                                                                                          |                                                                                                                  |               | Yes / No           |                            | No        | No        | No        | No        |                                                                                              |
| 1       hikes or camps or Troop meeting activities)       2       1       No       2       Yes       Permit # 2445 - Visit to Aquarium 7/9/24         0       Patrol Hikes       In       No       2       Yes       Permit # 2445 - Visit to Aquarium 7/9/24         1       Number of Patrol day hikes (minimum 2 hours), overnight hikes (or longer) held during the period of review       1       Yes       1       Yes       Permit # 6789 - Plattekloof Gorge, Table Mountain 6/4/2         2       Number of Patrol Camping       1       Yes       2       Yes       Permit # 2468 - Appleton 22/3 - 25/4/24         3       Number of Patrol Community Service       1       Yes       2       Yes       Permit # 3755 - 35 hours - Bonnie Child Daycare August 2024, Fred's Springbok project         4       Number of Scout-hours the Patrol is involved in a Community Service Project during the period of review       2       10       No       35       Yes       Permit # 8765 - 35 hours - Bonnie Child Daycare August 2024, Fred's Springbok project         5       Percentage of Scouts that have participated in the annual National Challenge.       50%       1       2       2       Yes       5       Yes       Plan to have all Patrol members achieve this by end of th                                                                                                                                                                                                                                                                                                                                                                                                                                                                                                                                                                                                                                                                                                                                                                                                                                                     | Patrol Activities                                                                                                |               |                    |                            |           | _         |           |           |                                                                                              |
| 2       Number of Patrol day hikes (minimum 2 hours), overnight hikes (or longer) held during the period of review       1       Yes       Permit # 6789 - Plattekloof Gorge, Table Mountain 6/4/2         Aumber of Patrol Camping       1       Yes       2       Yes       Permit # 6789 - Plattekloof Gorge, Table Mountain 6/4/2         3       Number of Patrol Camps, at least overnight (or longer) held during the period of review       1       Yes       2       Yes       Permit # 2468 - Appleton 22/3 - 25/4/24 Permit # 3579 - Hawequas 6/7/24         4       Number of Scout-hours the Patrol is involved in a Community Service       1       Yes       Yes       Permit # 8765 - 35 hours - Bonnie Child Daycare August 2024, Fred's Springbok project         5       Number of Scouts that have participated in the annual National Challenge. (Enter number of Scouts who earned badges)       50%       1       2       2       Yes       Yes       Plan to have all Patrol members achieve this by end of the specific this by end of the specific the specifi                                                                                                                                                                                                                                                                                                                                                                                                                               | hikes or camps or Troop meeting activities)                                                                      |               | 2                  |                            | 1         | No        | 2         | Yes       |                                                                                              |
| 13       Number of Patrol camps, at least overnight (or longer) held during the period of review       1       Yes       Permit # 2468 - Appleton 22/3 - 25/4/24 Permit # 3579 - Hawequas 6/7/24         14       Number of Scout-hours the Patrol is involved in a Community Service       1       Yes       Permit # 8765 - 35 hours - Bonnie Child Daycare August 2024, Fred's Springbok project         14       Number of Scout-hours the Patrol is involved in a Community Service Project during the period of review       25       10       No       35       Yes       Permit # 8765 - 35 hours - Bonnie Child Daycare August 2024, Fred's Springbok project         15       Percentage of Scouts that have participated in the annual National Challenge.       50%       1       2       2       Yes       5       Yes       Plan to have all Patrol members achieve this by end of the springbok project                                                                                                                                                                                                                                                                                                                                                                                                                                                                                                                                                                                                                                                                                                                                                                                                                                                                                                                                                                                                                                                                                                                                                                                                                                    | 2 Number of Patrol day hikes (minimum 2 hours), overnig<br>longer)<br>held during the period of review           | ght hikes (or | 1                  |                            | 1         | Yes       | 1         | Yes       | Permit # 6789 - Plattekloof Gorge, Table Mountain 6/4/24                                     |
| 13       1       Yes       2       Yes       Permit # 3579 - Hawequas 6/7/24         Patrol Community Service         14       Number of Scout-hours the Patrol is involved in a Community<br>Service Project during the period of review       25       10       No       35       Yes       Permit # 8765 - 35 hours - Bonnie Child Daycare<br>August 2024, Fred's Springbok project         15       Percentage of Scouts that have participated in the annual National<br>Challenge.<br>(Enter number of Scouts who earned badges)       50%       1       2       2       Yes       5       Yes       Plan to have all Patrol members achieve this by end of th                                                                                                                                                                                                                                                                                                                                                                                                                                                                                                                                                                                                                                                                                                                                                                                                                                                                                                                                                                                                                                                                                                                                                                                                                                                                                                                                                                                                                                                                                      | Patrol Camping                                                                                                   |               |                    |                            |           |           |           |           |                                                                                              |
| 14       Number of Scout-hours the Patrol is involved in a Community<br>Service Project during the period of review       25       10       No       35       Yes       Permit # 8765 - 35 hours - Bonnie Child Daycare<br>August 2024, Fred's Springbok project         15       Percentage of Scouts that have participated in the annual National<br>Challenge.<br>(Enter number of Scouts who earned badges)       50%       1       2       2       Yes       5       Yes       Plan to have all Patrol members achieve this by end of the                                                                                                                                                                                                                                                                                                                                                                                                                                                                                                                                                                                                                                                                                                                                                                                                                                                                                                                                                                                                                                                                                                                                                                                                                                                                                                                                                                                                                                                                                                                                                                                                           |                                                                                                                  | held during   | 1                  |                            | 1         | Yes       | 2         | Yes       |                                                                                              |
| 44       Service Project during the period of review       25       10       No       35       Yes       August 2024, Fred's Springbok project         National Challenge       Percentage of Scouts that have participated in the annual National Challenge.       50%       1       2       2       Yes       5       Yes       Plan to have all Patrol members achieve this by end of the service o                                                                                                                                                                                                                                     | Patrol Community Service                                                                                         |               |                    |                            |           |           |           |           |                                                                                              |
| 5       Percentage of Scouts that have participated in the annual National Challenge.       50%       1       2       Yes       5       Yes       Plan to have all Patrol members achieve this by end of the participated in the second sec                                                                                                                                   | 4 Service Project during the period of review                                                                    |               | 25                 |                            | 10        | No        | 35        | Yes       |                                                                                              |
| 15       Challenge.<br>(Enter number of Scouts who earned badges)       50%       1       2       2       Yes       5       Yes       Plan to have all Patrol members achieve this by end of the patrol members achieve the patrol members a                                                                                                                                         |                                                                                                                  |               |                    |                            |           |           |           |           |                                                                                              |
| Total Star Award Disciplines Achieved : 6 13 Well done! Excellent improvement.                                                                                                                                                                                                                                                                                                                                                                                                                                                                                                                                                                                                                                                                                                                                                                                                                                                                                                                                                                                                                                                                                                                                                                                                                                                                                                                                                                                                                                                                                                                                                                                                                                                                                                                                                                                                                                                                                                                                                                                                                                                                            | 5 Challenge.                                                                                                     |               | 50%                | 1 2                        | 2         | Yes       | 5         | Yes       | Plan to have all Patrol members achieve this by end of the ye                                |
|                                                                                                                                                                                                                                                                                                                                                                                                                                                                                                                                                                                                                                                                                                                                                                                                                                                                                                                                                                                                                                                                                                                                                                                                                                                                                                                                                                                                                                                                                                                                                                                                                                                                                                                                                                                                                                                                                                                                                                                                                                                                                                                                                           | Total Star Award Disciplines Achieved :                                                                          |               |                    |                            | 6         |           | 13        |           | Well done! Excellent improvement.                                                            |